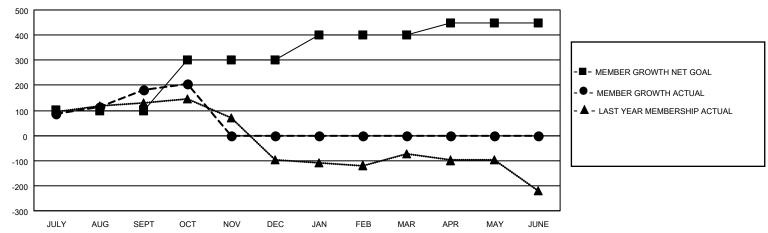

## GOALS AND ACTUAL MEMBERS CUMULATIVE

| DROPPED CLUBS: 1 |     | 38 CLUBS OF 91 ADDED 1 OR<br>MORE NEW MEMBERS | GENDER DISTRIBUTION                 |                                  |  |
|------------------|-----|-----------------------------------------------|-------------------------------------|----------------------------------|--|
|                  |     | WORE NEW WEINDERS                             | MALE<br>FEMALE                      | 2,440 (68.69%)<br>1,111 (31.28%) |  |
| DROPPED MEMBERS  |     |                                               | NON BINARY PREFER NOT TO ANSWER     | 0 (0.00%)                        |  |
| DECEASED         | 3   |                                               | THE ENTION TO ANSWER                | 1 (0.0070)                       |  |
| CLUB CANCELLED   | 2   | CLICK HERE FOR CUMULATIVE                     | TOTAL FAMILY UNIT MEMBERS           | 1,649                            |  |
| OTHER            | 95  | MEMBERSHIP DATA                               |                                     |                                  |  |
| TOTAL            | 100 |                                               | FAMILY MEMBERS PAYING HALF DUES 907 |                                  |  |
|                  |     |                                               |                                     |                                  |  |