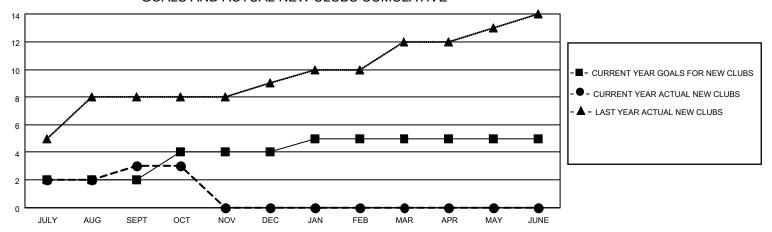

## MONTHLY MEMBERSHIP PROGRESS REPORT

LOCATION INDIA District 322 A Results as of: 10/31/2022

| Clubs RESULTS FOR 2022-2023 |   |   |   | Members RESULTS FOR 2022-2023 |     |     |    |
|-----------------------------|---|---|---|-------------------------------|-----|-----|----|
|                             |   |   |   |                               |     |     |    |
| JULY/AUG/SEPT               | 2 | 3 | 1 | JULY/AUG/SEPT                 | 100 | 297 | 93 |
| OCT/NOV/DEC                 | 2 | 0 | 0 | OCT/NOV/DEC                   | 200 | 35  | 7  |
| JAN/FEB/MAR                 | 1 | 0 | 0 | JAN/FEB/MAR                   | 100 | 0   | 0  |
| APR/MAY/JUNE                | 0 | 0 | 0 | APR/MAY/JUNE                  | 50  | 0   | 0  |

## GOALS AND ACTUAL NEW CLUBS CUMULATIVE



## GOALS AND ACTUAL MEMBERS CUMULATIVE



| DROPPED CLUBS: 1 |     | 38 CLUBS OF 91 ADDED 1 OR<br>MORE NEW MEMBERS | GENDER DISTRIBUTION                 |                                  |  |
|------------------|-----|-----------------------------------------------|-------------------------------------|----------------------------------|--|
|                  |     | WORE NEW WEINDERS                             | MALE<br>FEMALE                      | 2,440 (68.69%)<br>1,111 (31.28%) |  |
| DROPPED MEMBERS  |     |                                               | NON BINARY PREFER NOT TO ANSWER     | 0 (0.00%)                        |  |
| DECEASED         | 3   |                                               | THE ENTION TO ANSWER                | 1 (0.0070)                       |  |
|